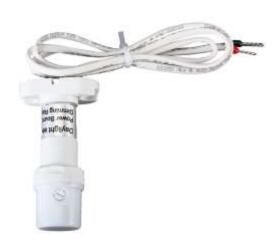

## **DAYLIGHT SENSOR**

## SKU 1369 (VT - 8059)

We present to your attention our latest product.

Daylight sensor supplies a simple and effective solution for daylight harvesting. Connecting to 1-10V Power source and using with LED dimmable driver.

The illuminations level of lamps will get darker when ambient Light gets brighter. When daylight is insufficient, the lamp will be in 100% Illumination level, and turns to 1 % Level when daylight is sufficient enough, then gradually back to 100% level when it is getting darker.