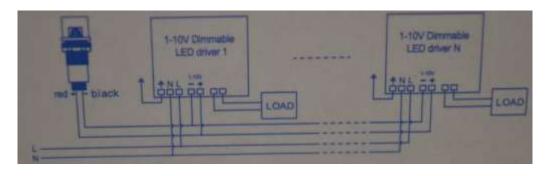

## SKU 1369 (VT - 8059)

We present to your attention our latest product.

Daylight sensor supplies a simple and effective solution for daylight harvesting. Connecting to 1-10V Power source and using with LED dimmable driver.

The illuminations level of lamps will get darker when ambient Light gets brighter. When daylight is insufficient, the lamp will be in 100% Illumination level, and turns to 1 % Level when daylight is sufficient enough, then gradually back to 100% level when it is getting darker.