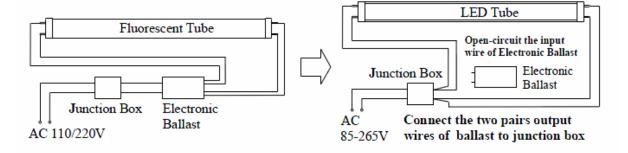

|                                |  |
| Working Temperature: $-10^{\circ}$ C $\sim +40^{\circ}$ C |                                |  |
| Storage Temperature: $-20^{\circ}$ C $\sim +60^{\circ}$ C |                                |  |

## Spectral distribution curve



# Effective average illuminance



## **Outline Dimension**



| Part NO.            | A(mm)  | B(mm)  | D(mm)        |
|---------------------|--------|--------|--------------|
| FT8120A-288W7B1N-H3 | 1212±1 | 1198±1 | $26 \pm 0.5$ |

## **Packing**

\* Packing QTY/Carton: 25 pcs

\* N.W ./ PCS: 0.37kg \* N.W ./ Carton: 8.8kg \* G.W. / Carton: 10.8kg



#### **Installation**

### A. Directly through the new joint use of electricity



### B. Lamp bracket of Inductive Ballast



### C. Lamp bracket of Electronic Ballast



#### Remarks:

- 1. Please install the lamp by professionals.
- Please ensure the right voltage before working.
- 3. Do not touch the metal parts on the ends while the light tubes are working.
- 4. Switch OFF the power for replacing the light tubes.