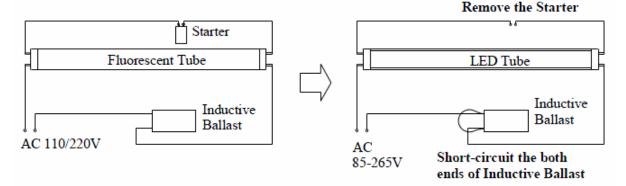

Material: Aluminum Alloy+PC                       |                                |  |
| Working Temperature: $-10^{\circ}$ C $\sim +40^{\circ}$ C |                                |  |
| Storage Temperature: $-20^{\circ}$ C $\sim +60^{\circ}$ C |                                |  |

## Spectral distribution curve



# Effective average illuminance



## **Outline Dimension**



| Part NO.            | A(mm)  | B(mm)  | D(mm)        |
|---------------------|--------|--------|--------------|
| FT8120A-288W7B1N-H3 | 1212±1 | 1198±1 | $26 \pm 0.5$ |

## **Packing**

\* Packing QTY/Carton: 25 pcs

\* N.W ./ PCS: 0.37kg \* N.W ./ Carton: 8.8kg \* G.W. / Carton: 10.8kg



#### **Installation**

### A. Directly through the new joint use of electricity



### B. Lamp bracket of Inductive Ballast



### C. Lamp bracket of Electronic Ballast



#### Remarks:

- 1. Please install the lamp by professionals.
- Please ensure the right voltage before working.
- 3. Do not touch the metal parts on the ends while the light tubes are working.
- 4. Switch OFF the power for replacing the light tubes.