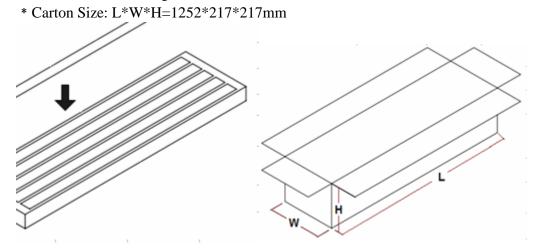

## **Packing**

\* Packing QTY/Carton: 25 pcs

\* N.W ./ PCS: 0.37kg \* N.W ./ Carton: 8.8kg \* G.W. / Carton: 10.8kg