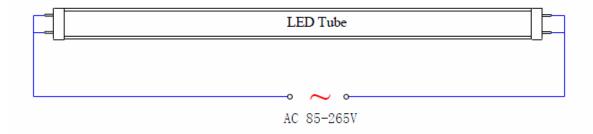

### A. Directly through the new joint use of electricity

#### **Parameter**

| Dimension: <b>1200mm * 26mm</b>                           | Power: 18W                     |  |
|-----------------------------------------------------------|--------------------------------|--|
| Input Voltage: AC85-265V                                  | LED Type: 3528 SMD             |  |
| LED quantity: 288pcs                                      | Front Lens: 120° Viewing angle |  |
| Color Temperature: 6000-7000k                             | CRI: <b>≥75Ra</b>              |  |
| Luminous flux: 1600±5%lm                                  | Power Factor: >0.92            |  |
| Life time: >40,000 hrs                                    | Working Environment: Indoor    |  |
| Housing Material: Aluminum Alloy+PC                       |                                |  |
| Working Temperature: $-10^{\circ}$ C $\sim +40^{\circ}$ C |                                |  |
| Storage Temperature: $-20^{\circ}$ C $\sim +60^{\circ}$ C |                                |  |