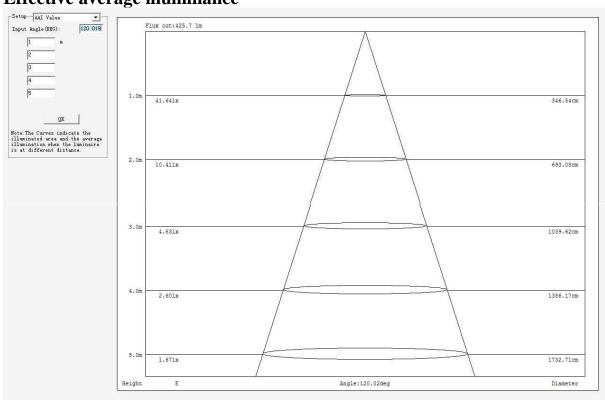

| LED Type: 3528 SMD             |  |
| LED quantity: 288pcs                                      | Front Lens: 120° Viewing angle |  |
| Color Temperature: 6000-7000k                             | CRI: <b>≥75Ra</b>              |  |
| Luminous flux: 1600±5%lm                                  | Power Factor: >0.92            |  |
| Life time: >40,000 hrs                                    | Working Environment: Indoor    |  |
| Housing Material: Aluminum Alloy+PC                       |                                |  |
| Working Temperature: $-10^{\circ}$ C $\sim +40^{\circ}$ C |                                |  |
| Storage Temperature: $-20^{\circ}$ C $\sim +60^{\circ}$ C |                                |  |

## Spectral distribution curve



# Effective average illuminance



## **Outline Dimension**



| Part NO.            | A(mm)  | B(mm)  | D(mm)        |
|---------------------|--------|--------|--------------|
| FT8120A-288W7B1N-H3 | 1212±1 | 1198±1 | $26 \pm 0.5$ |

## **Packing**

\* Packing QTY/Carton: 25 pcs

\* N.W ./ PCS: 0.37kg \* N.W ./ Carton: 8.8kg \* G.W. / Carton: 10.8kg



#### **Installation**

### A. Directly through the new joint use of electricity



### B. Lamp bracket of Inductive Ballast



### C. Lamp bracket of Electronic Ballast



#### Remarks:

- 1. Please install the lamp by professionals.
- Please ensure the right voltage before working.
- 3. Do not touch the metal parts on the ends while the light tubes are working.
- 4. Switch OFF the power for replacing the light tubes.