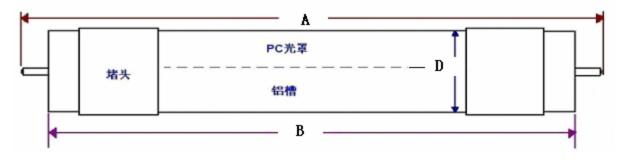

## **Outline Dimension**

| Part NO.            | A(mm)  | B(mm)  | D(mm)        |
|---------------------|--------|--------|--------------|
| FT8120A-288W7B1N-H3 | 1212±1 | 1198±1 | $26 \pm 0.5$ |