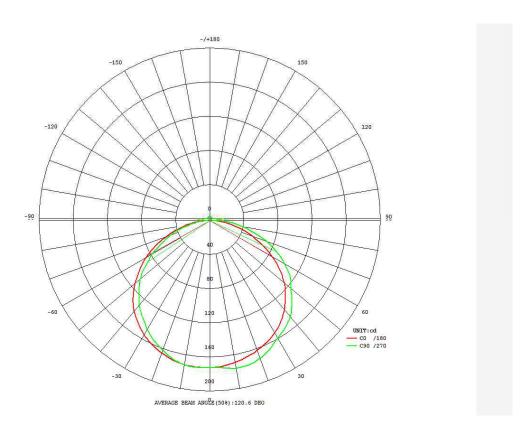

AC85-265V                                  | LED Type: 3528 SMD             |  |
| LED quantity: 288pcs                                      | Front Lens: 120° Viewing angle |  |
| Color Temperature: 6000-7000k                             | CRI: <b>≥75Ra</b>              |  |
| Luminous flux: 1600±5%lm                                  | Power Factor: >0.92            |  |
| Life time: >40,000 hrs                                    | Working Environment: Indoor    |  |
| Housing Material: Aluminum Alloy+PC                       |                                |  |
| Working Temperature: $-10^{\circ}$ C $\sim +40^{\circ}$ C |                                |  |
| Storage Temperature: $-20^{\circ}$ C $\sim +60^{\circ}$ C |                                |  |

## Spectral distribution curve



# Effective average illuminance



## **Outline Dimension**



| Part NO.            | A(mm)  | B(mm)  | D(mm)        |
|---------------------|--------|--------|--------------|
| FT8120A-288W7B1N-H3 | 1212±1 | 1198±1 | $26 \pm 0.5$ |

## **Packing**

\* Packing QTY/Carton: 25 pcs

\* N.W ./ PCS: 0.37kg \* N.W ./ Carton: 8.8kg \* G.W. / Carton: 10.8kg



#### **Installation**

### A. Directly through the new joint use of electricity



### B. Lamp bracket of Inductive Ballast



### C. Lamp bracket of Electronic Ballast



#### Remarks:

- 1. Please install the lamp by professionals.
- Please ensure the right voltage before working.
- 3. Do not touch the metal parts on the ends while the light tubes are working.
- 4. Switch OFF the power for replacing the light tubes.